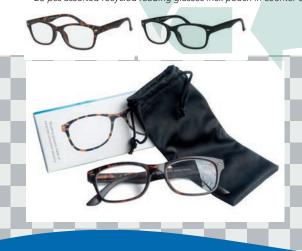

## Refocus Reading glasses Recycled Plastic Frames

rs: 1.00, 1.50, 2.00, 2.50 and 3 (

25 pcs assorted recycled reading glasses incl. pouch in counter display

## Refocus Reading glasses Recycled Plastic Frames

R7400

computer glasses, blue light blocker lensdegree, without power degree +0.00

R7600

24 pcs assorted reading glasses in counter display

INfocus

R7613 flex temple, 24 pcs assorted reading glasses in counter display