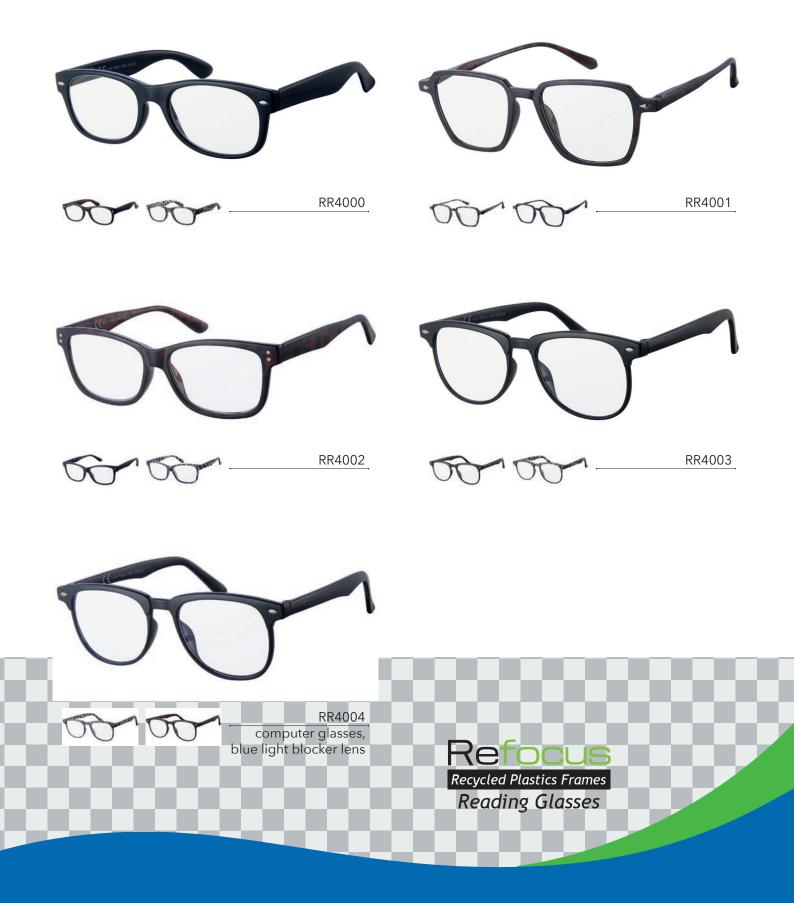

## Refocus Reading glasses Recycled Plastic Frames

rs: 1.00, 1.50, 2.00, 2.50 and 3 (

25 pcs assorted recycled reading glasses incl. pouch in counter display