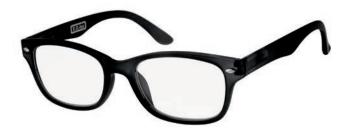

## Refocus Reading glasses Recycled Plastic Frames

R7400

computer glasses, blue light blocker lensdegree, without power degree +0.00

R7600

24 pcs assorted reading glasses in counter display

INfocus

R7613 flex temple, 24 pcs assorted reading glasses in counter display