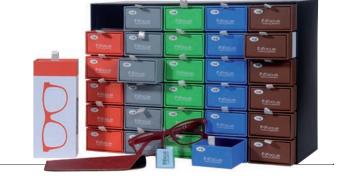

## Refocus Reading glasses Recycled Plastic Frames

rs: 1.00, 1.50, 2.00, 2.50 and 3 (

25 pcs assorted recycled reading glasses incl. pouch in counter display

## Refocus Reading glasses Recycled Plastic Frames

R7400

computer glasses, blue light blocker lensdegree, without power degree +0.00

R7600

24 pcs assorted reading glasses in counter display

INfocus

R7613 flex temple, 24 pcs assorted reading glasses in counter display

R7622

computer glasses, blue light blocker lens 30 pcs assorted reading glasses in counter display

30 pcs assorted reading glasses in counter display

R9500 for 7 pcs

for 6 pcs

for 7 pcs with reading test