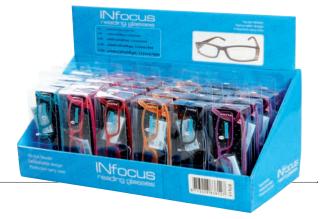

## Refocus Reading glasses Recycled Plastic Frames

R7400

computer glasses, blue light blocker lensdegree, without power degree +0.00

R7600

24 pcs assorted reading glasses in counter display

INfocus

R7613 flex temple, 24 pcs assorted reading glasses in counter display