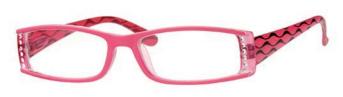

## Refocus Reading glasses Recycled Plastic Frames

rs: 1.00, 1.50, 2.00, 2.50 and 3 (

25 pcs assorted recycled reading glasses incl. pouch in counter display