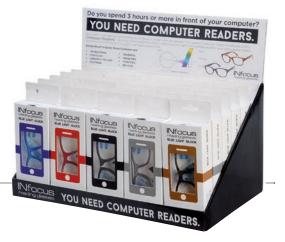

R7622

computer glasses, blue light blocker lens 30 pcs assorted reading glasses in counter display

30 pcs assorted reading glasses in counter display

R9500 for 7 pcs

for 6 pcs

for 7 pcs with reading test