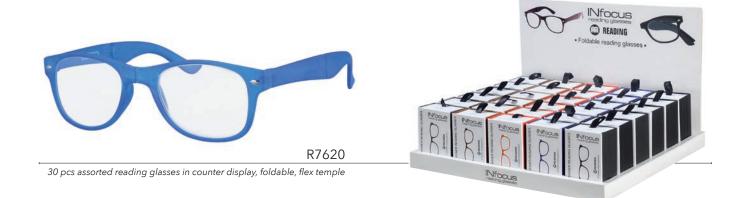

## Refocus Reading glasses Recycled Plastic Frames

R7400

computer glasses, blue light blocker lensdegree, without power degree +0.00

R7600

24 pcs assorted reading glasses in counter display

INfocus

R7613 flex temple, 24 pcs assorted reading glasses in counter display

R7622

computer glasses, blue light blocker lens 30 pcs assorted reading glasses in counter display

30 pcs assorted reading glasses in counter display

R9500 for 7 pcs

for 6 pcs

for 7 pcs with reading test