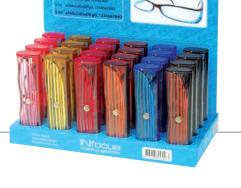

R7622

computer glasses, blue light blocker lens 30 pcs assorted reading glasses in counter display

30 pcs assorted reading glasses in counter display

R9500 for 7 pcs

for 6 pcs

for 7 pcs with reading test